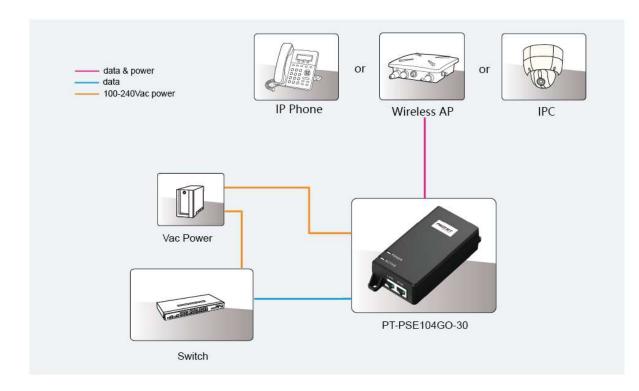

## **Product Working Diagram**

#### **Product Overview**

PT-PSE104GO-30 is a single port PoE Injector. It provides 55Vdc, 0.55A power for remote PDs over 2 pairs output. It supports 10/100/1000Mbps of data speed. It works for 30W PoE PDs, such as wireless APs, Network cameras, IP Phones and other high power Ethernet terminals. It fully complies to IEEE802.3af/at PoE standard.

PT-PSE104GO-30 is designed for indoor use. It works with input voltage of 100-240Vac and operates under -40 °C to +65 °C. It has detection chip inside, which will detect and classify PD before powering it. It will not apply power until a standard-compliant PD is detected. The effective distance is 100 meters over Cat5e/Cat6 cables.