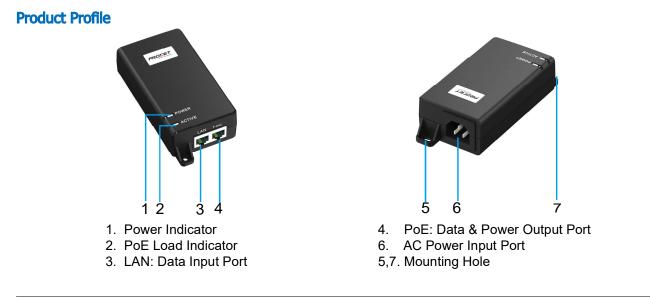

#### **LED Indicator**

- Power Indicator : Green
- PoE Load Indicator : Green

Order Info. PT-PSE104GO-30

55Vdc/0.55A/1000Mbps/(4,5+,7,8-) /Wide temperature/Active

PT-PSE104GO-30 Power Cord x 1 (Optional) Manual x 1