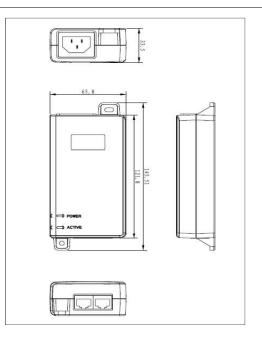

#### **Mechanical Characteristics**

- Case: Plastic
- Color: Black
- Mounting: Wall-mounted
- IP Rated: IP40
- Size: 145.51mm X 65.8mm X 33.5mm