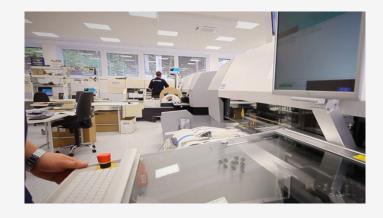

## **Technology**

- Assembly 6 machines
- Soldering reflow and wave
- Automatic optical inspection
- Storage in smart cabinets

#### **Production**

- Paste and glue application
- Assembly (6 × Mycronic automatic machine)
- Reflow soldering
- THT mounting
- Wave soldering